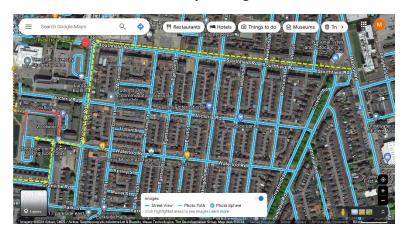

## **Teesside University Parking**

Woodland Car Park - Free after 5.00 PM

Route from Marton Road Along Southfield Road, Woodlands Road

This yellow line may need to move across as shown.

To be actually on Woodlands road.

Note the roads around this area are single lane due to parked vehicles on both sides of the road. Beware of oncoming traffic.

Route from Linthorpe Road

There is limited parking in the Centuria South Car Park due to ongoing construction work.