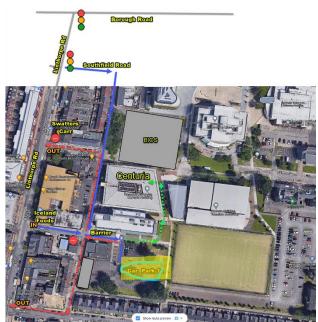

Note the roads around this area are single lane due to parked vehicles on both sides of the road. Beware of oncoming traffic.

Route from Linthorpe Road

There is limited parking in the Centuria South Car Park due to ongoing construction work.

Yellow - Driver Route IN Red - Driver Route OUT

Orange or Green - Walking Route to Centuria Building

There is barrier at the Centuria South car park.

Push call button and ask to be let in, "Attending a lecture in the Centuria Building"