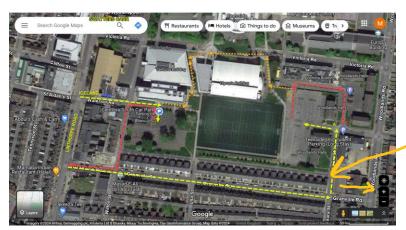

Note the roads around this area are single lane due to parked vehicles on both sides of the road. Beware of oncoming traffic.

Route from Linthorpe Road

There is limited parking in the Centuria South Car Park due to ongoing construction work.

Yellow - Driver Route IN Red - Driver Route OUT

Orange or Green - Walking Route to Centuria Building

There is barrier at the Centuria South car park.

Push call button and ask to be let in, "Attending a lecture in the Centuria Building"

Woodlands Car Park £2 charge does not apply after 5.00 PM.